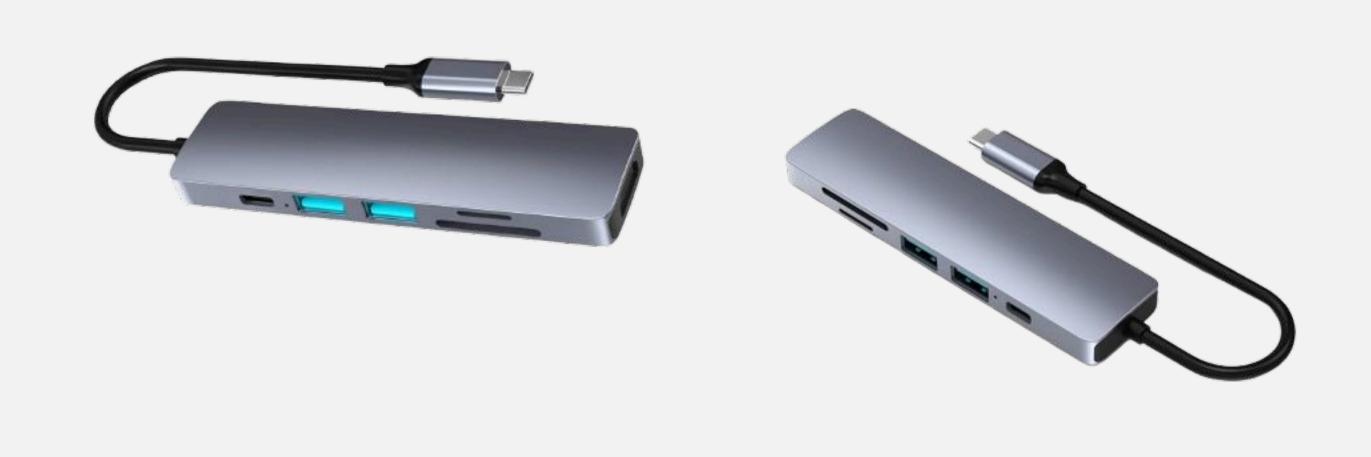

6-in-1 USB-C Hub with PD/USB and Video Interface.

An all-in-one solution to connect and charge your devices with ease and efficiency.

Ports: TYPE PD60W\*1, HDMI 4K\*1,

USB3.0\*1, USB2.0\*1, TF card\*1, SD card\*1

Data transmission power

USB 3.0 (measured tool: HDD 3.0)
USB 2.0 (measured tool: 2.0 card):
Read: 10-40 MB/s, Write: 5-20 MB/s