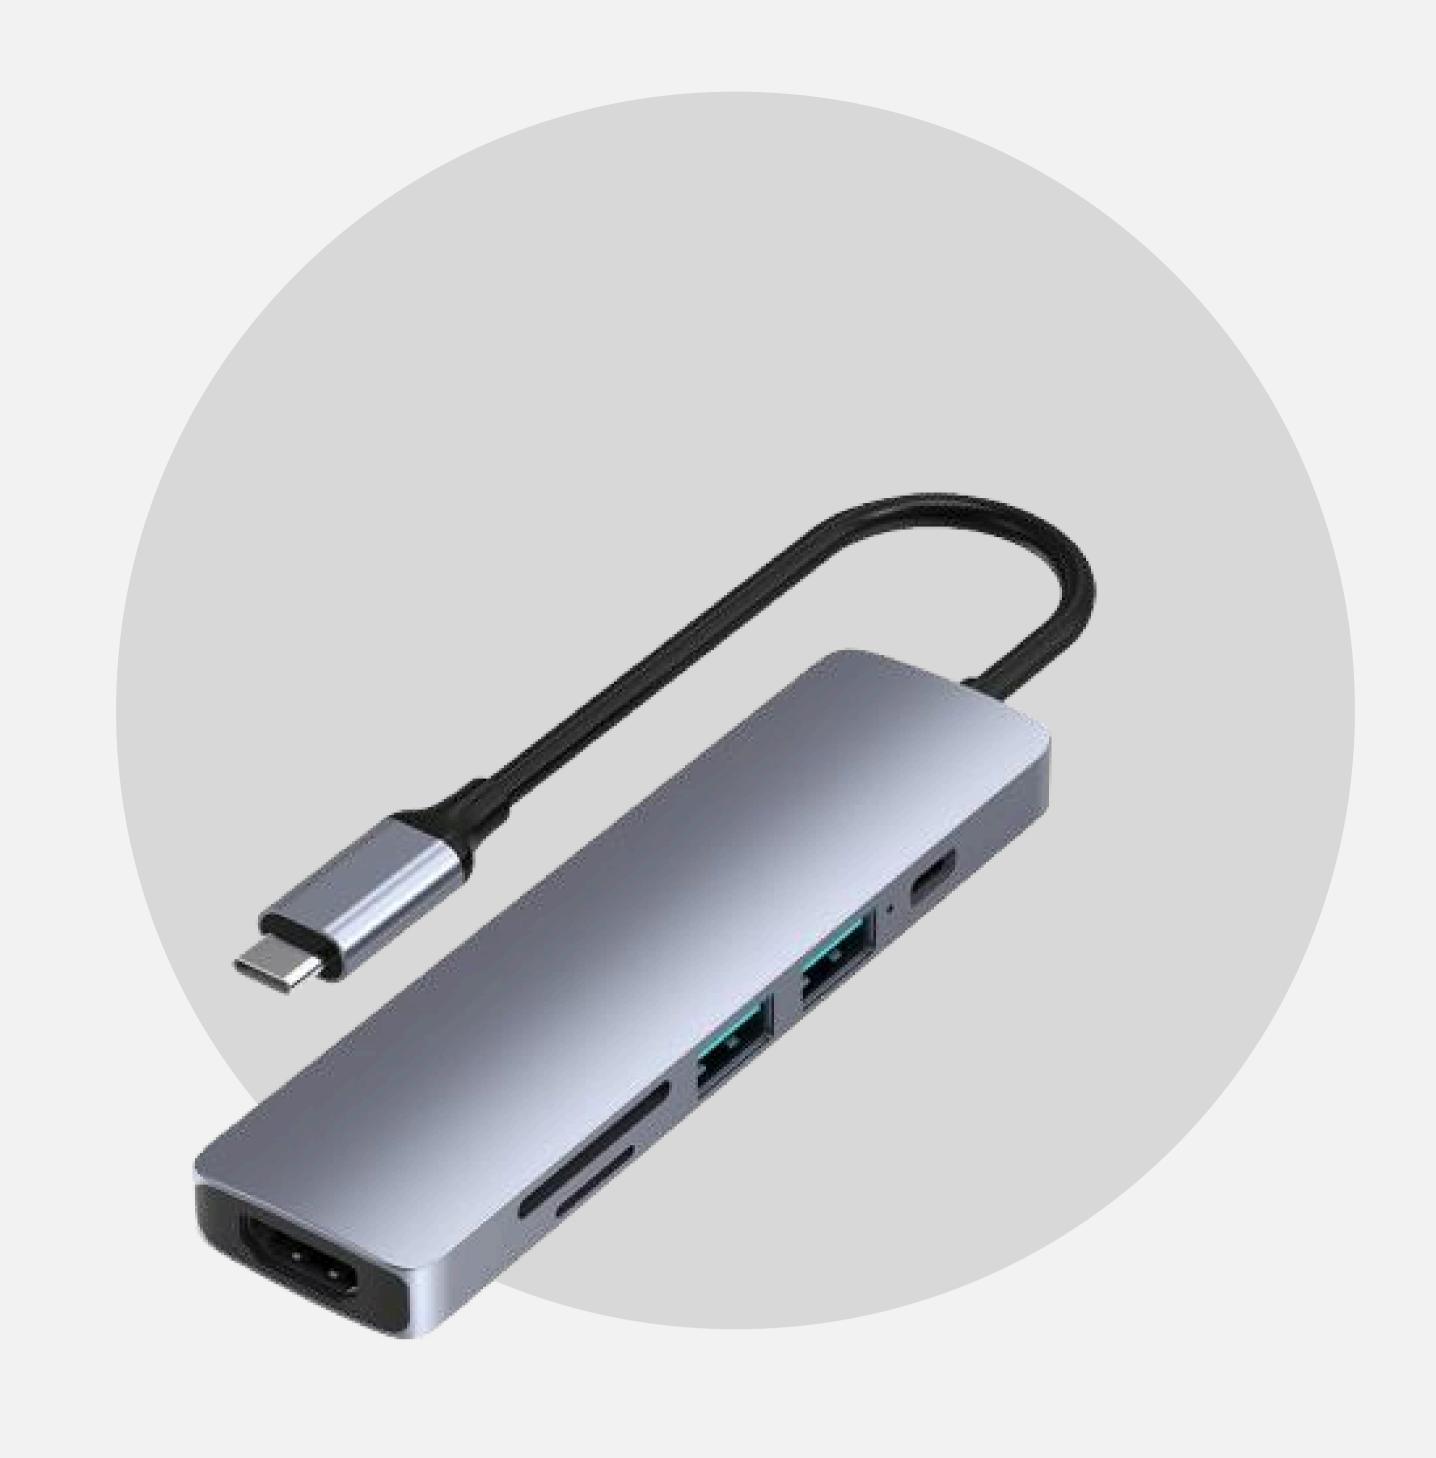

6-in-1 USB-C Hub with PD/USB and Video Interface.

An all-in-one solution to connect and charge your devices with ease and efficiency.

Ports: TYPE PD60W\*1, HDMI 4K\*1,

USB3.0\*1, USB2.0\*1, TF card\*1, SD card\*1

Data transmission power

USB 3.0 (measured tool: HDD 3.0)
USB 2.0 (measured tool: 2.0 card):
Read: 10-40 MB/s, Write: 5-20 MB/s