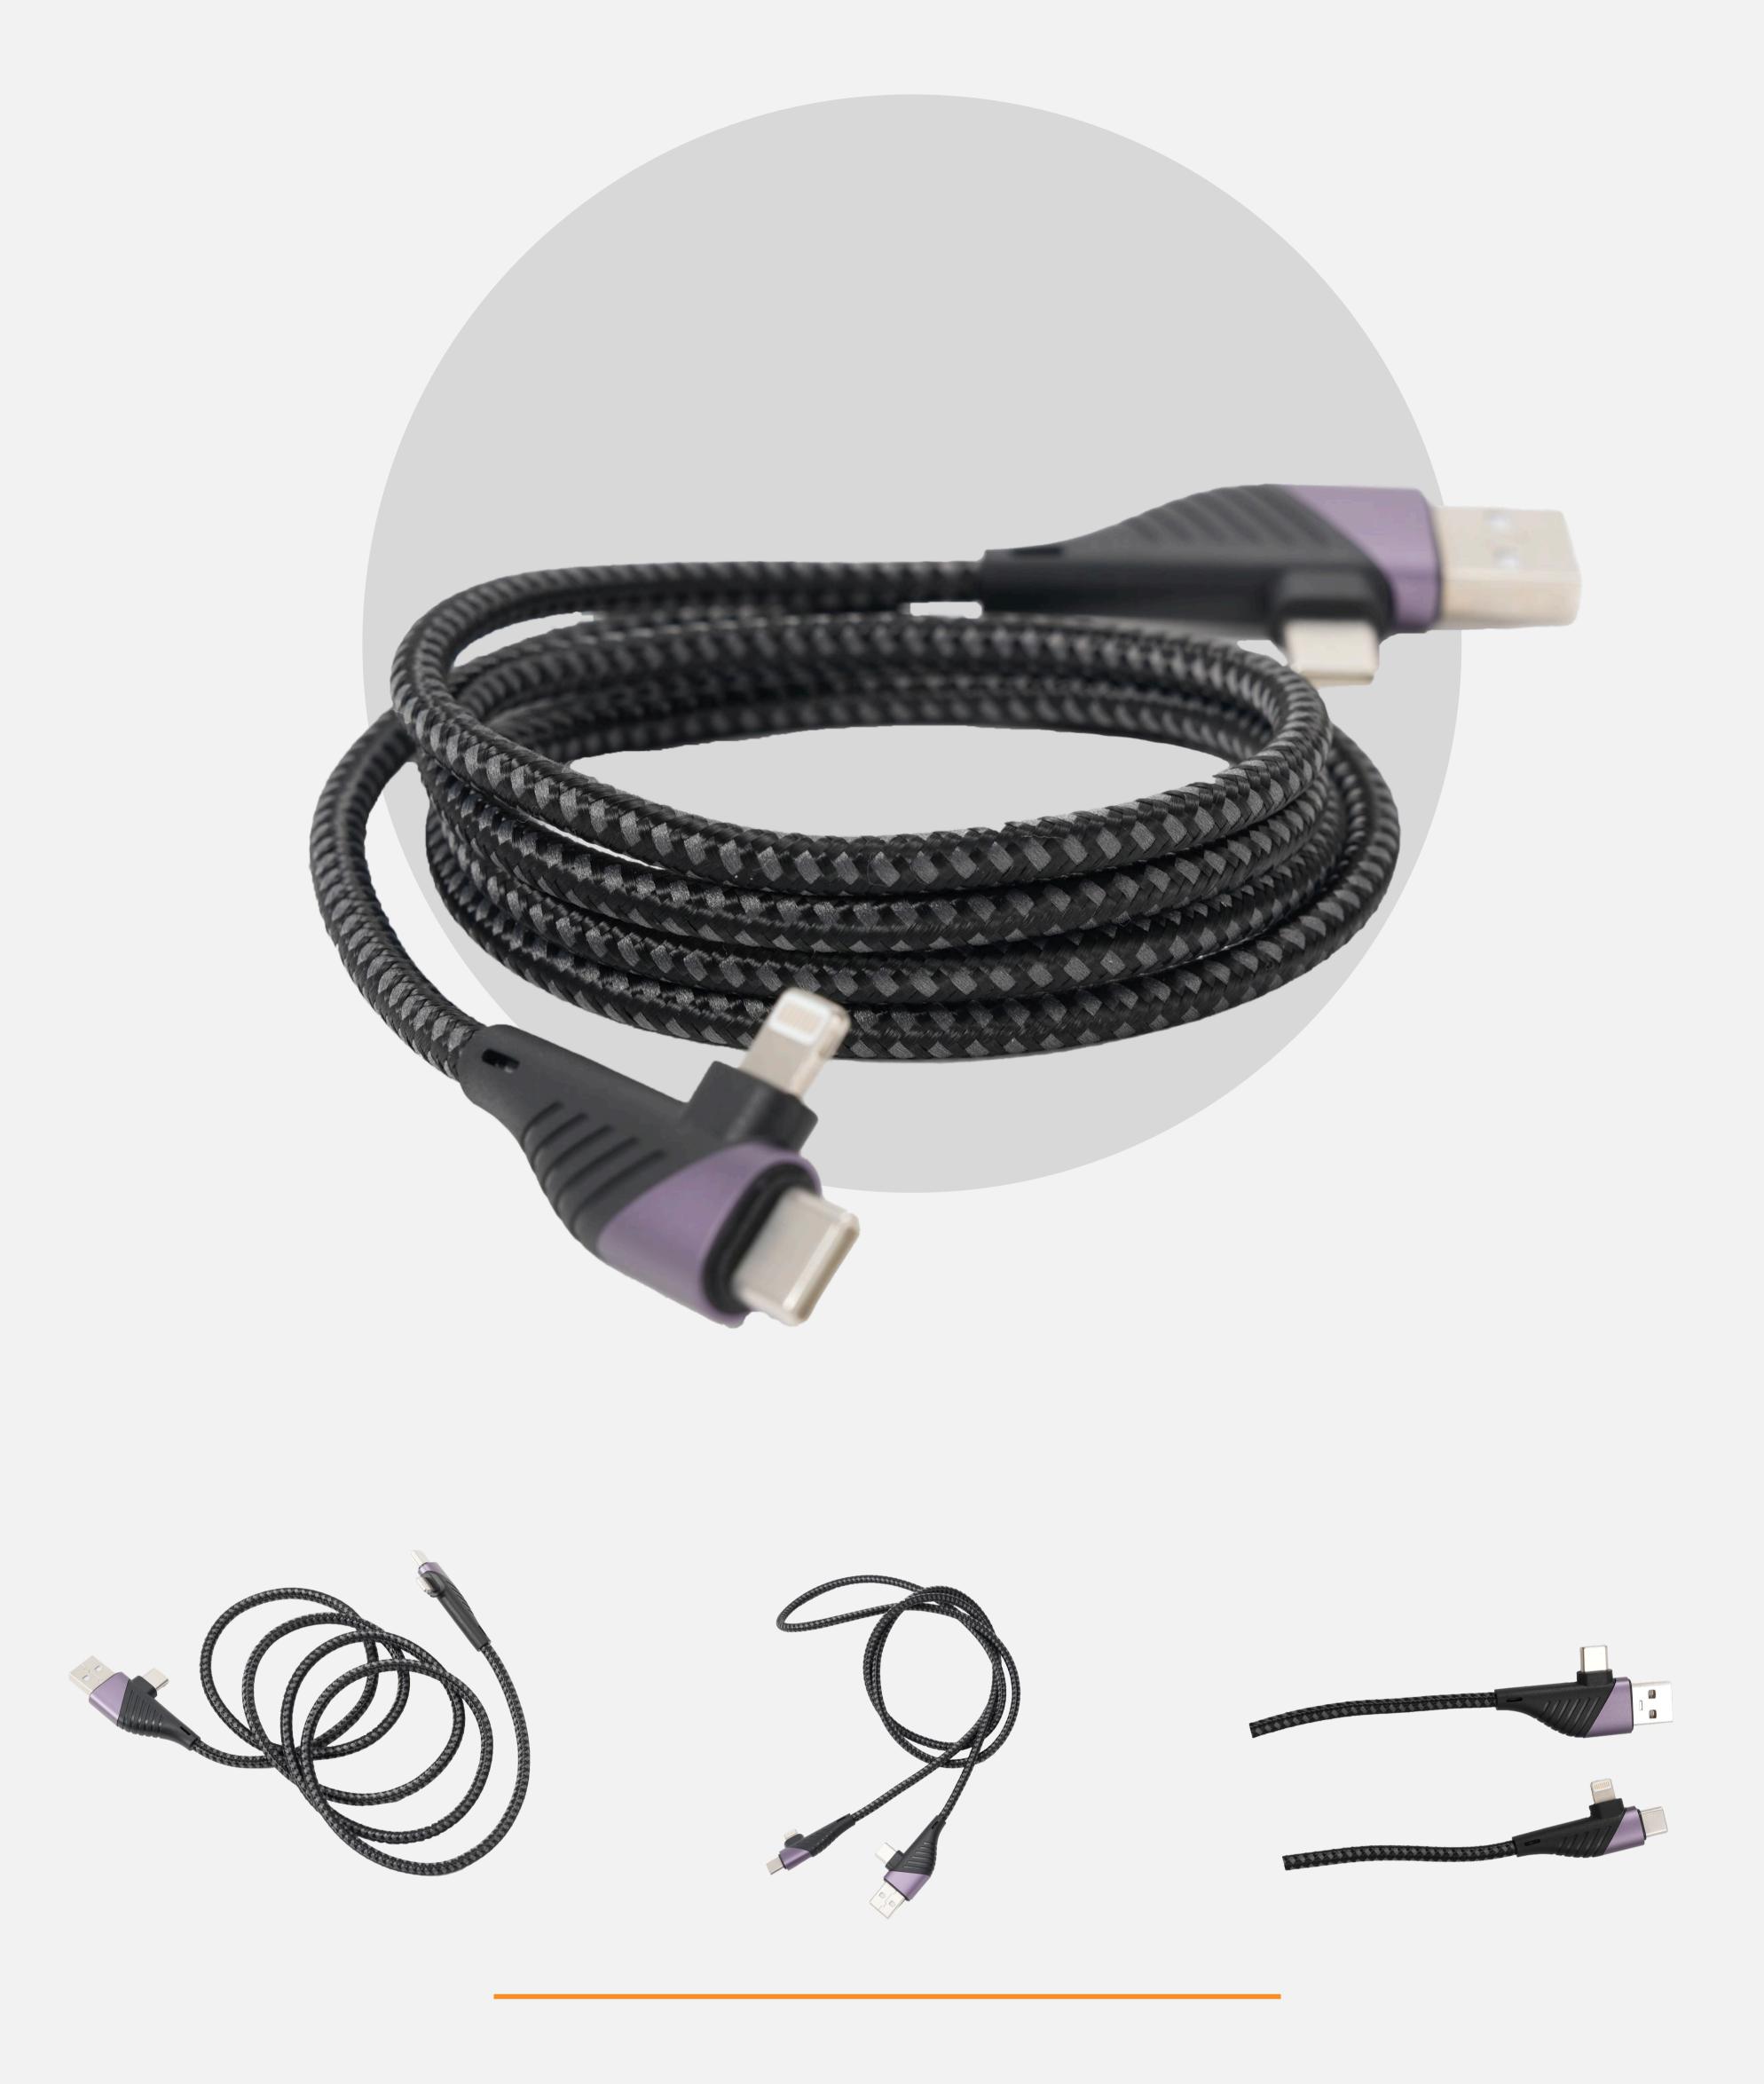

## Charging cable:

Fast charging and efficient transfer - our high-performance charging cable, designed for all your devices.

## **Technical Details**

Reference: CEE4145

Material: Aluminium alloy + PVC + nylon

thread

Dimensions: 1.2/1.8m
Unit weight: 40g/55g
Colors: gray + black
Certification: CE ROHS

Four-in-one fast-charge data cable

Function: 5A fast charge

Ports: TYPE A+TYPE C / TYPE

C+Lightning

Technical parameters:

C TO C: PD 60W
C TO L: 27W
A TO C: QC 36W
A TO L: 12W

Transfer rate: 480MBP/S